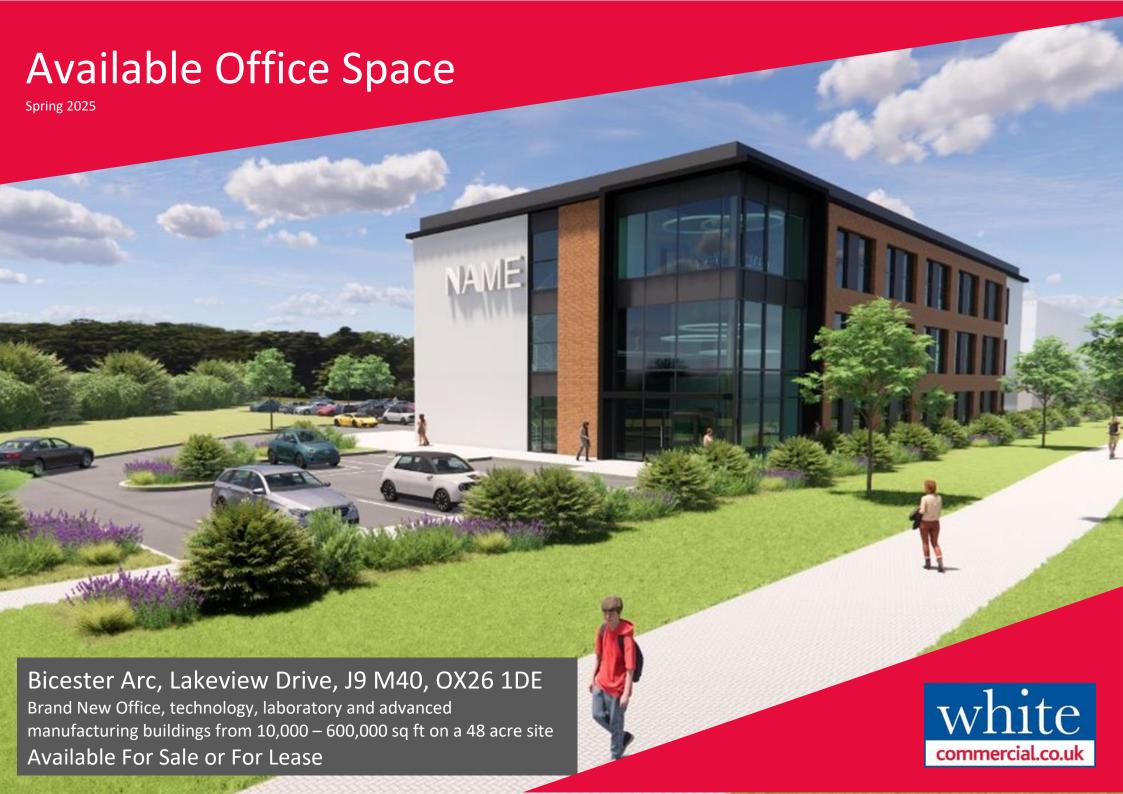

## **Available Office Space**

# commercial.co.uk

#### **TO LET**

Bloxham Mill Bloxham, Banbury

- 683 1,416 sq ft
- From £9,562 pax
- Fully serviced offices on flexible agreements



#### TO LET

Suite 4 Charter House 25 High Street, Banbury

- 1,441 sq ft
- •£15,000 pax
- 4 car parking spaces in private car park



#### **FOR SALE**

13 Somerville Court Banbury Business Park

- Offers over £265,000
- Self-contained modern office premises



**Banbury Business Park** • 5,771 sq ft - 32,137 sq ft

- £87,565 £439,692 pax
- High quality offices with substantial parking



# Pembroke House

#### **FOR SALE**

21 Horse Fair **Banbury Town Centre** • 6,990 sq ft • Offers invited in excess of £800,000

 Offices with residential conversion potential

#### TO LET

**Tapper Spaces** Wildmere Rd